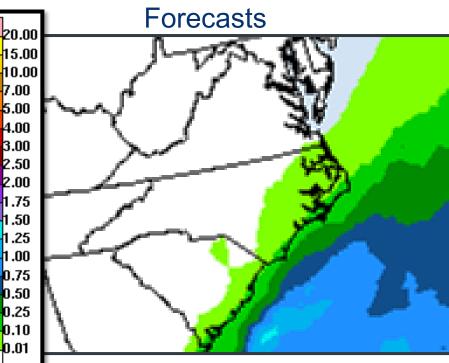

# Accumulated Precipitation Forecasts 15.00 10.00 7.00 5.00 4.00 3.00 2.50 2.00 1.75

.50 .25

## Accumulated Precipitation