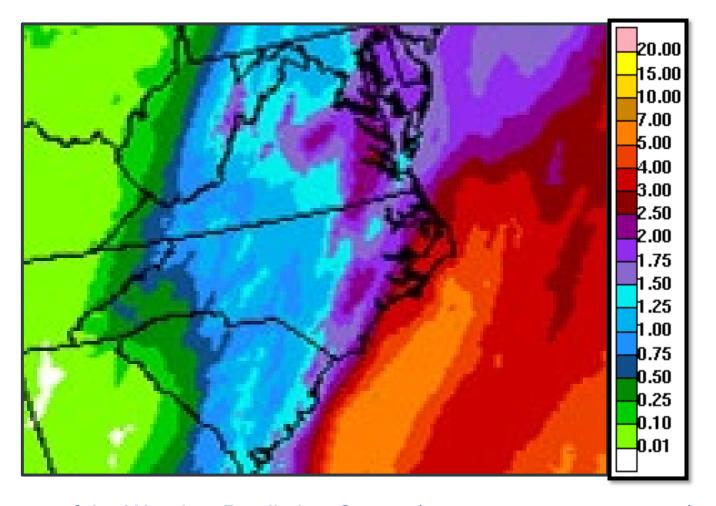

# Accumulated Precipitation Forecasts 15.00 10.00 7.00 5.00 4.00 3.00 2.50 2.00 1.75

.50 .25

# **Seven-Day Total Precipitation Forecasts**