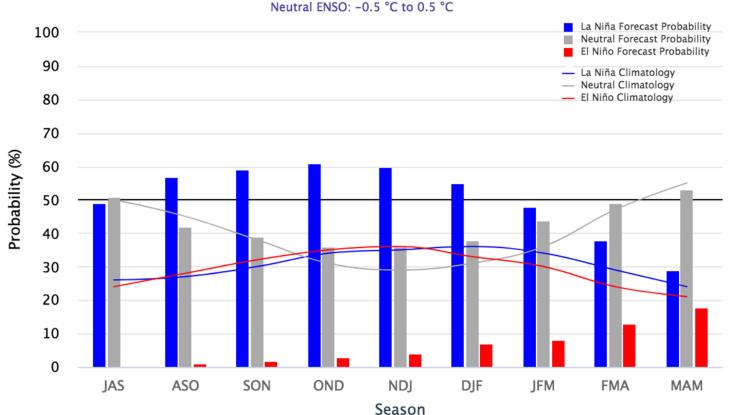

# **CPC/IRI Probabilistic ENSO Outlook**

Updated: 13 August 2020

#### La Niña Watch for Fall 2020 through early 2021

#### Early-August 2020 CPC/IRI Official Probabilistic ENSO Forecasts