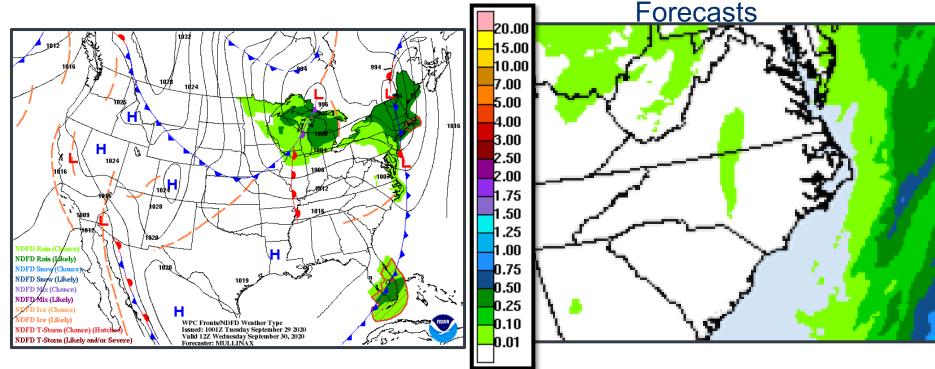

# **Upcoming Weather Pattern Thursday**

# Accumulated Precipitation Forecasts 15.00 10.00 7.00 5.00 4.00 3.00 2.50 2.00 1.75

.50 .25